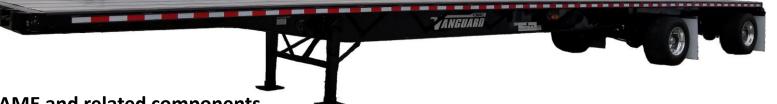

## **DIMENSIONS and capacities**

Weight (+/- 3%) 10,700 lbs Length / Width 48' x 102" Upper Coupler 1/4" Hi Tensile Steel Kingpin 30" From Nose

## FRAME and related components

80,000 lbs Distributed • 55,000 lbs Concentrated 4' • 2-1/4" Camber High Strength Steel • Frame -140ksi • Side Rail and Web -100ksi • Crossmembers -80ksi

# **SUSPENSION and related components**

Axle Spread 122" Fixed Steel Wheels • Cooper Tires