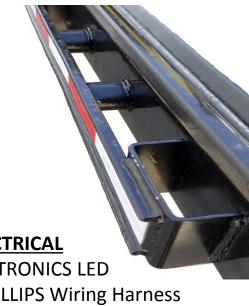

# **SIDE RAIL**

6061 T6 Aluminum Winch Track Stake Pockets 24" on Center

#### **INCIDENTALS**

ANGUARI

Four White Mud Flaps w/Logo Conspicuity Tape Installed in Recess on Rub Rails **Registration Holder Colors** Available 5-Year Limited Warranty

ANGUAR

**ELECTRICAL OPTRONICS LED PHILLIPS Wiring Harness**